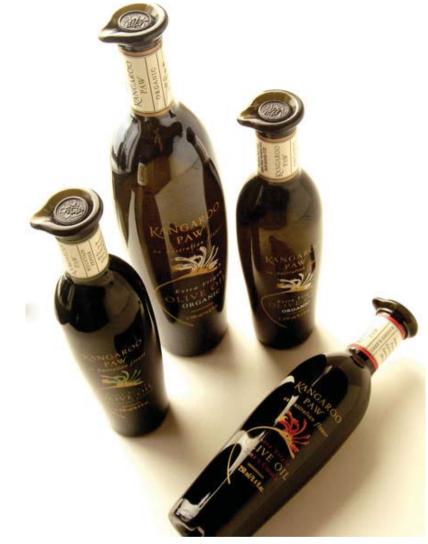

This could only be achieved by rebranding and creating a presence that would reflect the company's new attitudes and long term direction. Through research and thorough understanding of Senselle Foods, we set out to develop a new attitude that was implemented onto business stationery, food labels, company vehicles and driver uniforms.

## **SCOPE OF WORK**

Identity development Product Photography 3D visualisation Project management Off set Printing Signage Tradeshow visuals Graphic design E marketing

1 railway place | hawthorn | vic | 3122 | australia email | mail@moko.com.au **www.moko.com.au**