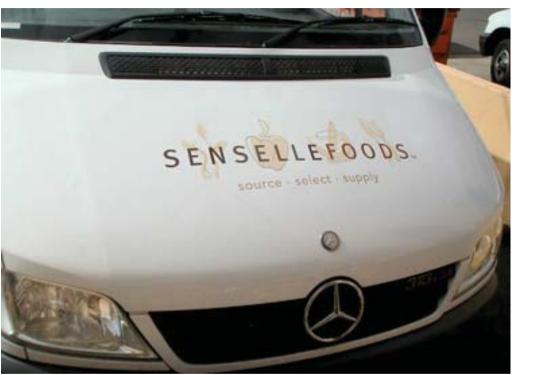

## **SENSELLE FOODS**

Moko Creative set out to develop an Identity that would differentiate Senselle Foods and create awareness of their products and services to the gourmet food service Industry. The brief was to portray Senselle foods as a high end Wholesale Import and Distribution Company nationwide.

This could only be achieved by rebranding and creating a presence that would reflect the company's new attitudes and long term direction. Through research and thorough understanding of Senselle Foods, we set out to develop a new attitude that was implemented onto business stationery, food labels, company vehicles and driver uniforms.